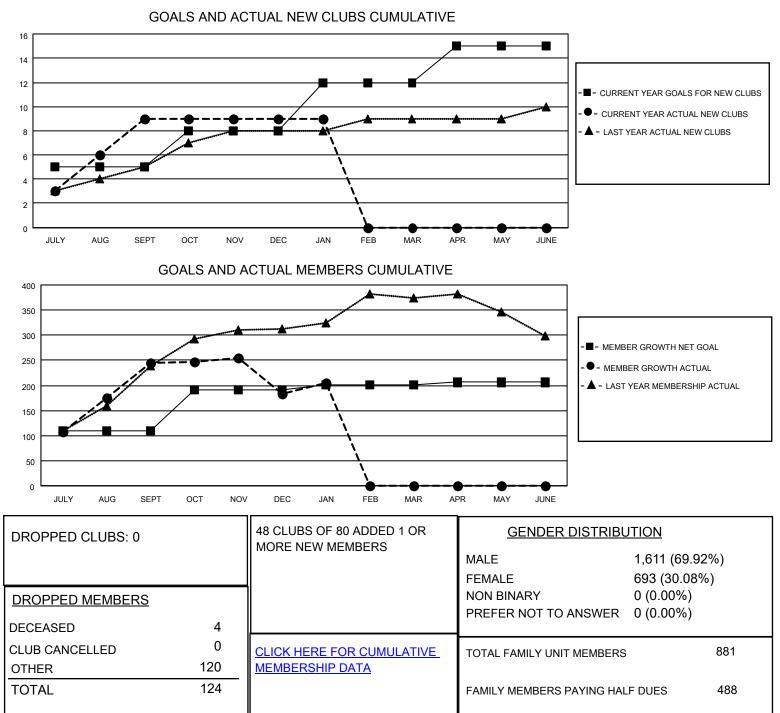

## LOCATION INDIA

District 317 F

Results as of: 1/31/2023

| Clubs                 |               |           |               | Members               |                         |                         |                                                    |
|-----------------------|---------------|-----------|---------------|-----------------------|-------------------------|-------------------------|----------------------------------------------------|
| RESULTS FOR 2022-2023 |               |           |               | RESULTS FOR 2022-2023 |                         |                         |                                                    |
| QUARTER               | NEW CLUB GOAL | NEW CLUBS | DROPPED CLUBS | QUARTER               | MBER GROWTH NET<br>GOAL | MEMBER GROWTH<br>ACTUAL | DROPPED<br>MEMBERS ACTUAL<br>(including transfers) |
| JULY/AUG/SEPT         | 5             | 9         | 0             | JULY/AUG/SEPT         | 110                     | 268                     | 19                                                 |
| OCT/NOV/DEC           | 3             | 0         | 0             | OCT/NOV/DEC           | 81                      | 35                      | 95                                                 |
| JAN/FEB/MAR           | 4             | 0         | 0             | JAN/FEB/MAR           | 10                      | 33                      | 10                                                 |
| APR/MAY/JUNE          | 3             | 0         | 0             | APR/MAY/JUNE          | 5                       | 0                       | 0                                                  |